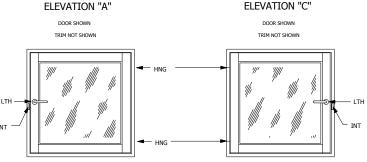

DR1=CLEAR ANODIZED ALUMINUM DOOR FRAME WITH 1/4" CLEAR TEMPERED GLASS VISION PANEL DR2=CLEAR ANODIZED ALUMINUM DOOR FRAME WITH 1/4" CLEAR TEMPERED GLASS VISION PANEL GSK=PEMKO S88W GASKET SEAL HNG=NICKLE PLATED BUTT HINGE INT=POLISHED ALUMINUM INTERLOCK LEVER LTH=GRAY PAINTED LEVER HANDLE PASSAGE LOCKSET TRM=1.5" x 1.5" CLEAN ANDOZED ALUMINUM ANGLE