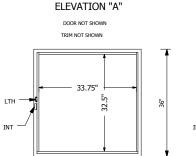

6. THE I.D. DIMENSION SHOWN ON THE DRAWING REFLECTS THE NET DOOR OPENING

PO Box 427 Rancho Cucamonga, CA 91729-0427 Voice: (800) 913-0054 Fax: (909) 483-1801

Drw# SPW363630 Title: WOOD/PLASTIC PASS THRU Project name: Sheet: