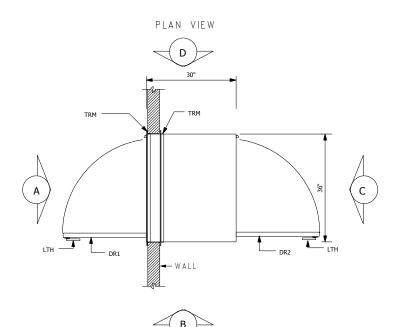

DR1=CLEAR ANODIZED ALUMINUM DOOR FRAME WITH 1/4" CLEAR TEMPERED GLASS VISION PANEL DR2=CLEAR ANODIZED ALUMINUM DOOR FRAME WITH 1/4" CLEAR TEMPERED GLASS VISION PANEL GSK=PEMKO S88W GASKET SEAL HNG=NICKLE PLATED BUTT HINGE INT=POLISHED ALUMINUM INTERLOCK LEVER LTH=GRAY PAINTED LEVER HANDLE PASSAGE LOCKSET TRM=1.5" x 1.5" CLEAN ANDOZED ALUMINUM ANGLE

1. PASS THRU IS CONSTRUCTED OF A WOOD CORE WITH A WHITE PLASTIC LAMINATE FINISH
2. TRIM ANGLE IS SHIPPED LOOSE TO ALLOW FLEXIBILITY OF INSTALLATION
3. THE PASS THRU HAS MECHANICAL INTERLOCKS
5. WALL CUT OUT IS 5/8" LARGER THAN THE OUTSIDE DIMENSIONS OF THE PASS THRU