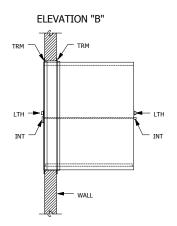

DR1=CLEAR ANODIZED ALUMINUM DOOR FRAME WITH 1/4" CLEAR TEMPERED GLASS VISION PANEL DR2=CLEAR ANODIZED ALUMINUM DOOR FRAME WITH 1/4" CLEAR TEMPERED GLASS VISION PANEL GSK=PEMKO S88W GASKET SEAL HNG=NICKLE PLATED BUTT HINGE INT=POLISHED ALUMINUM INTERLOCK LEVER LTH=GRAY PAINTED LEVER HANDLE PASSAGE LOCKSET TRM=1.5" x 1.5" CLEAN ANDOZED ALUMINUM ANGLE

1. PASS THRU IS CONSTRUCTED OF A WOOD CORE WITH A WHITE PLASTIC LAMINATE FINISH
2. TRIM ANGLE IS SHIPPED LOOSE TO ALLOW FLEXIBILITY OF INSTALLATION
3. THE PASS THRU HAS MECHANICAL INTERLOCKS
5. WALL CUT OUT IS 5/8" LARGER THAN THE OUTSIDE DIMENSIONS OF THE PASS THRU