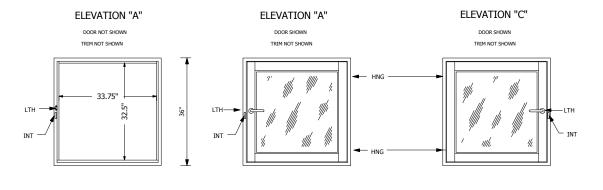

## LEGEND

DR1=CLEAR ANODIZED ALUMINUM DOOR FRAME WITH 1/4" CLEAR TEMPERED GLASS VISION PANEL DR2=CLEAR ANODIZED ALUMINUM DOOR FRAME WITH 1/4" CLEAR TEMPERED GLASS VISION PANEL GSK=PEMKO S88W GASKET SEAL HNG=NICKLE PLATED BUTT HINGE INT=POLISHED ALUMINUM INTERLOCK LEVER LTH=GRAY PAINTED LEVER HANDLE PASSAGE LOCKSET TRM=1.5" x 1.5" CLEAN ANDOZED ALUMINUM ANGLE

- NOTES:

  1. PASS THRU IS CONSTRUCTED OF A WOOD CORE WITH A WHITE PLASTIC LAMINATE FINISH

  2. TRIM ANGLE IS SHIPPED LOOSE TO ALLOW FLEXIBILITY OF INSTALLATION

  TO A STRUCTURE OF CLANICAL INTED OCKS

- 5. WALL CUT OUT IS 5/8" LARGER THAN THE OUTSIDE DIMENSIONS OF THE PASS THRU
- 6. THE I.D. DIMENSION SHOWN ON THE DRAWING REFLECTS THE NET DOOR OPENING