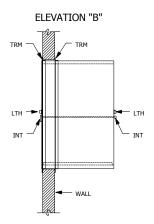

## LEGEND

DR1=CLEAR ANODIZED ALUMINUM DOOR FRAME WITH 1/4" CLEAR TEMPERED GLASS VISION PANEL DR2=CLEAR ANODIZED ALUMINUM DOOR FRAME WITH 1/4" CLEAR TEMPERED GLASS VISION PANEL GSK=PEMKO S88W GASKET SEAL HNG=NICKLE PLATED BUTT HINGE INT=POLISHED ALUMINUM INTERLOCK LEVER LTH=GRAY PAINTED LEVER HANDLE PASSAGE LOCKSET TRM=1.5" x 1.5" CLEAN ANDOZED ALUMINUM ANGLE