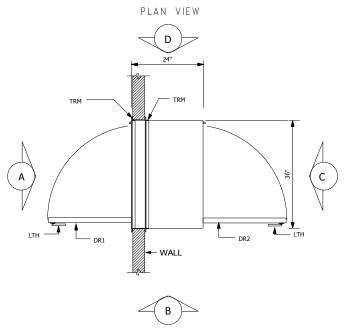

## LEGEND

DR1=CLEAR ANODIZED ALUMINUM DOOR FRAME WITH 1/4" CLEAR TEMPERED GLASS VISION PANEL DR2=CLEAR ANODIZED ALUMINUM DOOR FRAME WITH 1/4" CLEAR TEMPERED GLASS VISION PANEL GSK=PEMKO S88W GASKET SEAL HNG=NICKLE PLATED BUTT HINGE INT=POLISHED ALUMINUM INTERLOCK LEVER LTH=GRAY PAINTED LEVER HANDLE PASSAGE LOCKSET TRM=1.5" x 1.5" CLEAN ANDOZED ALUMINUM ANGLE

- NOTES:

  1. PASS THRU IS CONSTRUCTED OF A WOOD CORE WITH A WHITE PLASTIC LAMINATE FINISH

  2. TRIM ANGLE IS SHIPPED LOOSE TO ALLOW FLEXIBILITY OF INSTALLATION

  TO A STRUCTURE OF CLANICAL INTED OCKS

- 5. WALL CUT OUT IS 5/8" LARGER THAN THE OUTSIDE DIMENSIONS OF THE PASS THRU
- 6. THE I.D. DIMENSION SHOWN ON THE DRAWING REFLECTS THE NET DOOR OPENING

PO Box 427 Rancho Cucamonga, CA 91729-0427 Voice: (800) 913-0054 Fax: (909) 483-1801

| Drw# SPW363624 | Title: WOOD/PLASTIC PASS THRU |
|----------------|-------------------------------|
| Sheet:         | Project name:                 |