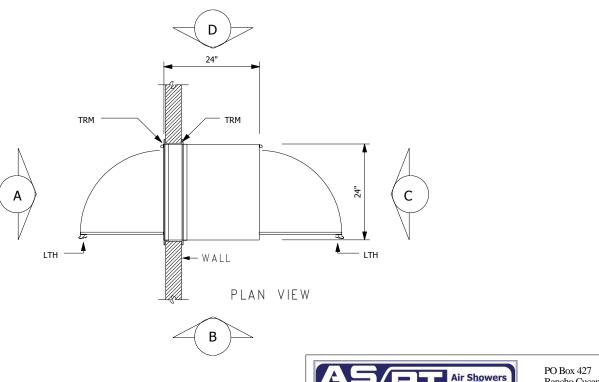

NOTES:

1. PASS THRU IS CONSTRUCTED OF A WOOD CORE WITH A WHITE PLASTIC LAMINATE FINISH 2. TRIM ANGLE IS SHIPPED LOOSE TO ALLOW FLEXIBILITY OF INSTALLATION 3. THE PASS THRU HAS MECHANICAL INTERLOCKS

5. WALL CUT OUT IS 5/8" LARGER THAN THE OUTSIDE DIMENSIONS OF THE PASS THRU

6. THE I.D. DIMENSION SHOWN ON THE DRAWING REFLECTS THE CLEAR DOOR OPENING

DOOR SHOWN

TRIM NOT SHOWN

**ELEVATION "A"** 

PO Box 427 Rancho Cucamonga, CA 91729-0427 Voice: (800) 913-0054 Fax: (909) 483-1801