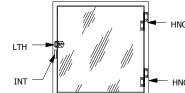

## ELEVATION "B"

## **ELEVATION "A"**

DOOR NOT SHOWN TRIM NOT SHOWN

LEGEND

DR1=CLEAR ACRYLIC DOOR DR2=CLEAR ACRYLIC DOOR GSK=PEMKO S88W GASKET SEAL HNG=304 STAINLESS STEEL LIFT OFF DOOR HINGE INT=POLISHED ALUMINUM INTERLOCK LEVER LTH=CHROME PLATED SPRING LOADED DOOR CATCH TRM=1" x 1" CLEAN ANDOZED ALUMINUM ANGLE