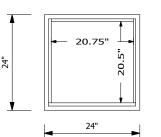

NOTES:

1. PASS THRU IS CONSTRUCTED OF A WOOD CORE WITH A WHITE PLASTIC LAMINATE FINISH 2. TRIM ANGLE IS SHIPPED LOOSE TO ALLOW FLEXIBILITY OF INSTALLATION 3. THE PASS THRU HAS MECHANICAL INTERLOCKS

5. WALL CUT OUT IS 5/8" LARGER THAN THE OUTSIDE DIMENSIONS OF THE PASS THRU

6. THE I.D. DIMENSION SHOWN ON THE DRAWING REFLECTS THE CLEAR DOOR OPENING

DOOR SHOWN

TRIM NOT SHOWN

**ELEVATION "A"** 

PO Box 427 Rancho Cucamonga, CA 91729-0427 Voice: (800) 913-0054 Fax: (909) 483-1801