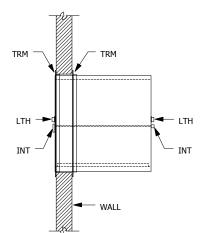

## **ELEVATION "A"**

DOOR NOT SHOWN TRIM NOT SHOWN

LEGEND

DR1=CLEAR ACRYLIC DOOR DR2=CLEAR ACRYLIC DOOR GSK=PEMKO S88W GASKET SEAL HNG=304 STAINLESS STEEL LIFT OFF DOOR HINGE INT=POLISHED ALUMINUM INTERLOCK LEVER LTH=CHROME PLATED SPRING LOADED DOOR CATCH TRM=1" x 1" CLEAN ANDOZED ALUMINUM ANGLE

NOTES:

1. PASS THRU IS CONSTRUCTED OF A WOOD CORE WITH A WHITE PLASTIC LAMINATE FINISH 2. TRIM ANGLE IS SHIPPED LOOSE TO ALLOW FLEXIBILITY OF INSTALLATION 3. THE PASS THRU HAS MECHANICAL INTERLOCKS

5. WALL CUT OUT IS 5/8" LARGER THAN THE OUTSIDE DIMENSIONS OF THE PASS THRU

6. THE I.D. DIMENSION SHOWN ON THE DRAWING REFLECTS THE CLEAR DOOR OPENING

DOOR SHOWN

TRIM NOT SHOWN

**ELEVATION "A"** 

PO Box 427 Rancho Cucamonga, CA 91729-0427 Voice: (800) 913-0054 Fax: (909) 483-1801