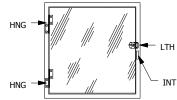

## ELEVATION "C" DOOR SHOWN

TRIM NOT SHOWN

## **ELEVATION "A"**

DOOR NOT SHOWN TRIM NOT SHOWN

LEGEND

DR1=CLEAR ACRYLIC DOOR DR2=CLEAR ACRYLIC DOOR GSK=PEMKO S88W GASKET SEAL HNG=304 STAINLESS STEEL LIFT OFF DOOR HINGE INT=POLISHED ALUMINUM INTERLOCK LEVER LTH=CHROME PLATED SPRING LOADED DOOR CATCH TRM=1" x 1" CLEAN ANDOZED ALUMINUM ANGLE