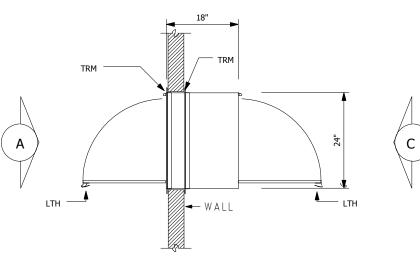

## **ELEVATION "A"** DOOR NOT SHOWN

TRIM NOT SHOWN

## ELEVATION "A" DOOR SHOWN

TRIM NOT SHOWN

# ELEVATION "C" DOOR SHOWN

TRIM NOT SHOWN

PLAN VIEW

LEGEND

DR1=CLEAR ACRYLIC DOOR DR2=CLEAR ACRYLIC DOOR GSK=PEMKO S88W GASKET SEAL HNG=304 STAINLESS STEEL LIFT OFF DOOR HINGE INT=POLISHED ALUMINUM INTERLOCK LEVER LTH=CHROME PLATED SPRING LOADED DOOR CATCH TRM=1" x 1" CLEAN ANDOZED ALUMINUM ANGLE

#### NOTES:

- 1. PASS THRU IS CONSTRUCTED OF A WOOD CORE WITH A WHITE PLASTIC LAMINATE FINISH 2. TRIM ANGLE IS SHIPPED LOOSE TO ALLOW FLEXIBILITY OF INSTALLATION
- 3. THE PASS THRU HAS MECHANICAL INTERLOCKS

5. WALL CUT OUT IS 5/8" LARGER THAN THE OUTSIDE DIMENSIONS OF THE PASS THRU

6. THE I.D. DIMENSION SHOWN ON THE DRAWING REFLECTS THE CLEAR DOOR OPENING

PO Box 427 Rancho Cucamonga, CA 91729-0427 Voice: (800) 913-0054 Fax: (909) 483-1801