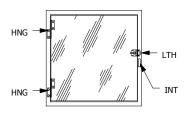

#### ELEVATION "B"

# ELEVATION "C" DOOR SHOWN

TRIM NOT SHOWN

PLAN VIEW

LEGEND

DR1=CLEAR ACRYLIC DOOR DR2=CLEAR ACRYLIC DOOR GSK=PEMKO S88W GASKET SEAL HNG=304 STAINLESS STEEL LIFT OFF DOOR HINGE INT=POLISHED ALUMINUM INTERLOCK LEVER LTH=CHROME PLATED SPRING LOADED DOOR CATCH TRM=1" x 1" CLEAN ANDOZED ALUMINUM ANGLE