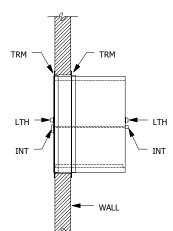

# ELEVATION "C" DOOR SHOWN

TRIM NOT SHOWN

PLAN VIEW

LEGEND

DR1=CLEAR ACRYLIC DOOR DR2=CLEAR ACRYLIC DOOR GSK=PEMKO S88W GASKET SEAL HNG=304 STAINLESS STEEL LIFT OFF DOOR HINGE INT=POLISHED ALUMINUM INTERLOCK LEVER LTH=CHROME PLATED SPRING LOADED DOOR CATCH TRM=1" x 1" CLEAN ANDOZED ALUMINUM ANGLE

#### NOTES:

- 1. PASS THRU IS CONSTRUCTED OF A WOOD CORE WITH A WHITE PLASTIC LAMINATE FINISH 2. TRIM ANGLE IS SHIPPED LOOSE TO ALLOW FLEXIBILITY OF INSTALLATION
- 3. THE PASS THRU HAS MECHANICAL INTERLOCKS

5. WALL CUT OUT IS 5/8" LARGER THAN THE OUTSIDE DIMENSIONS OF THE PASS THRU

6. THE I.D. DIMENSION SHOWN ON THE DRAWING REFLECTS THE CLEAR DOOR OPENING

PO Box 427 Rancho Cucamonga, CA 91729-0427 Voice: (800) 913-0054 Fax: (909) 483-1801