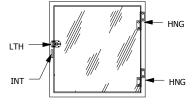

## ELEVATION "A" DOOR SHOWN

TRIM NOT SHOWN

# ELEVATION "C" DOOR SHOWN

TRIM NOT SHOWN

PLAN VIEW

LEGEND

DR1=CLEAR ACRYLIC DOOR DR2=CLEAR ACRYLIC DOOR GSK=PEMKO S88W GASKET SEAL HNG=304 STAINLESS STEEL LIFT OFF DOOR HINGE INT=POLISHED ALUMINUM INTERLOCK LEVER LTH=CHROME PLATED SPRING LOADED DOOR CATCH TRM=1" x 1" CLEAN ANDOZED ALUMINUM ANGLE