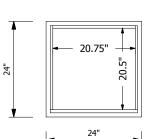

5. WALL CUT OUT IS 5/8" LARGER THAN THE OUTSIDE DIMENSIONS OF THE PASS THRU

6. THE I.D. DIMENSION SHOWN ON THE DRAWING REFLECTS THE CLEAR DOOR OPENING

PO Box 427 Rancho Cucamonga, CA 91729-0427 Voice: (800) 913-0054 Fax: (909) 483-1801

| Drw# SPW242418 | Title: WOOD/PLASTIC PASS THRU |       |
|----------------|-------------------------------|-------|
| Sheet:         | Project:                      | Date: |