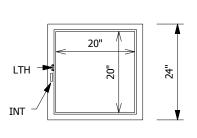

  5. WALL CUT OUT IS 5/8" LARGER THAN THE OUTSIDE DIMENSIONS OF THE PASS THRU

  6. THE I.D. DIMENSIONS SHOWN ON THE DRAWING REFLECT THE NET DOOR OPENING.

- 7. ALL SEAMS HAVE A CONTINOUS WELD AND ARE GROUND SMOOTH TO MATCH THE #4 FINISH