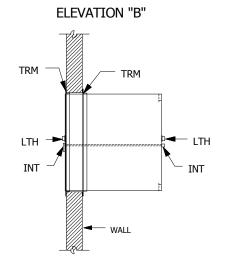

#### LEGEND

DR1=CLEAR ACRYLIC DOOR DR2=CLEAR ACRYLIC DOOR GSK=PEMKO S88W GASKET SEAL HNG=STAINLESS STEEL LIFT OFF HINGE INT=POLISHED ALUMINUM INTERLOCK LEVER
LTH=STAINLESS STEEL SPRING LOADED DOOR CATCH
TRM=1.5" x 1.5" 304 STAINLESS STEEL ANGLE

- NOTES:

  1. PASS THRU IS CONSTRUCTED OF A DOUBLE WALL 304 STAINLESS STEEL WITH A #4 BRUSHED FINISH

  2. TRIM ANGLE IS SHIPPED LOOSE TO ALLOW FLEXIBILITY OF INSTALLATION

  3. THE PASS THRU HAS MECHANICAL INTERLOCKS