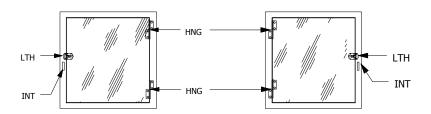

### **ELEVATION "A"**

DOOR SHOWN TRIM NOT SHOWN

## **ELEVATION "C"**

DOOR SHOWN TRIM NOT SHOWN

#### LEGEND

DR1=CLEAR ACRYLIC DOOR DR2=CLEAR ACRYLIC DOOR GSK=PEMKO S88W GASKET SEAL HNG=STAINLESS STEEL LIFT OFF HINGE INT=POLISHED ALUMINUM INTERLOCK LEVER
LTH=STAINLESS STEEL SPRING LOADED DOOR CATCH
TRM=1.5" x 1.5" 304 STAINLESS STEEL ANGLE