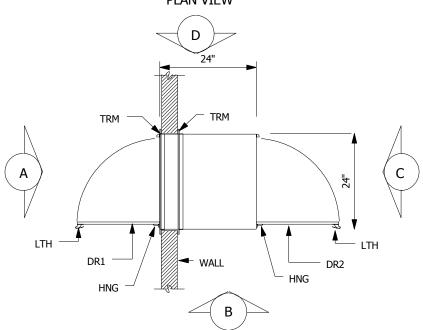

#### LEGEND

DR1=CLEAR ACRYLIC DOOR DR2=CLEAR ACRYLIC DOOR GSK=PEMKO S88W GASKET SEAL HNG=STAINLESS STEEL LIFT OFF HINGE INT=POLISHED ALUMINUM INTERLOCK LEVER
LTH=STAINLESS STEEL SPRING LOADED DOOR CATCH
TRM=1.5" x 1.5" 304 STAINLESS STEEL ANGLE

- NOTES:

  1. PASS THRU IS CONSTRUCTED OF A DOUBLE WALL 304 STAINLESS STEEL WITH A #4 BRUSHED FINISH

  2. TRIM ANGLE IS SHIPPED LOOSE TO ALLOW FLEXIBILITY OF INSTALLATION

  3. THE PASS THRU HAS MECHANICAL INTERLOCKS

  5. WALL CUT OUT IS 5/8" LARGER THAN THE OUTSIDE DIMENSIONS OF THE PASS THRU

  6. THE I.D. DIMENSIONS SHOWN ON THE DRAWING REFLECT THE NET DOOR OPENING.

- 7. ALL SEAMS HAVE A CONTINOUS WELD AND ARE GROUND SMOOTH TO MATCH THE #4 FINISH