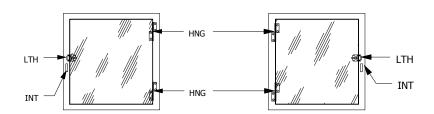

#### LEGEND

DR1=CLEAR ACRYLIC DOOR DR2=CLEAR ACRYLIC DOOR GSK=PEMKO S88W GASKET SEAL HNG=STAINLESS STEEL LIFT OFF DOOR HINGE INT=POLISHED ALUMINUM INTERLOCK LEVER LTH=CHROME PLATED SPRING LOADED DOOR CATCH TRM=1.5" x 1.5" 304 STAINLESS STEEL ANGLE