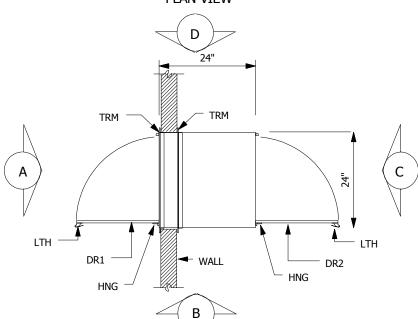

# **ELEVATION "B"** TRM TRM LTH → LTH INT INT WALL

DOOR NOT SHOWN TRIM NOT SHOWN

## **ELEVATION "A"**

DOOR SHOWN TRIM NOT SHOWN

### **ELEVATION "C"**

DOOR SHOWN

TRIM NOT SHOWN

#### LEGEND

DR1=CLEAR ACRYLIC DOOR DR2=CLEAR ACRYLIC DOOR GSK=PEMKO S88W GASKET SEAL HNG=STAINLESS STEEL LIFT OFF DOOR HINGE INT=POLISHED ALUMINUM INTERLOCK LEVER LTH=CHROME PLATED SPRING LOADED DOOR CATCH TRM=1.5" x 1.5" 304 STAINLESS STEEL ANGLE

- 1. PASS THRU IS CONSTRUCTED OF A DOUBLE WALL COLD ROLL STEEL WITH A WHITE POWDER COATED FINISH
  2. TRIM ANGLE IS SHIPPED LOOSE TO ALLOW FLEXIBILITY OF INSTALLATION

- 3. THE PASS THRU HAS MECHANICAL INTERLOCKS
  5. WALL CUT OUT IS 5/8" LARGER THAN THE OUTSIDE DIMENSIONS OF THE PASS THRU
- 6. THE I.D. DIMENSIONS SHOWN ON THE DRAWING REFLECT THE NET DOOR OPENING.
- 7. ALL SEAMS HAVE A CONTINOUS WELD