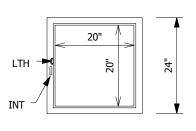

#### LEGEND

DR1=CLEAR ACRYLIC DOOR DR2=CLEAR ACRYLIC DOOR GSK=PEMKO S88W GASKET SEAL HNG=STAINLESS STEEL LIFT OFF DOOR HINGE INT=POLISHED ALUMINUM INTERLOCK LEVER LTH=CHROME PLATED SPRING LOADED DOOR CATCH TRM=1.5" x 1.5" 304 STAINLESS STEEL ANGLE