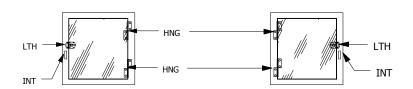

## LEGEND

DR1=CLEAR ACRYLIC DOOR DR2=CLEAR ACRYLIC DOOR GSK=PEMKO S88W GASKET SEAL HNG=STAINLESS STEEL LIFT OFF DOOR HINGE INT=POLISHED ALUMINUM INTERLOCK THINGE INT=POLISHED ALUMINUM INTERLOCK LEVER LTH=CHROME PLATED SPRING LOADED DOOR CATCH TRM=1" x 1" 304 POWDER COATED STEEL TRIM ANGLE