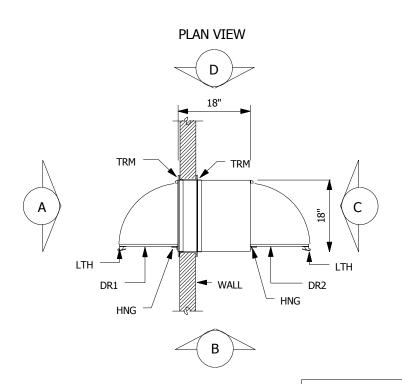

## LEGEND

DR1=CLEAR ACRYLIC DOOR DR2=CLEAR ACRYLIC DOOR GSK=PEMKO S88W GASKET SEAL HNG=STAINLESS STEEL LIFT OFF DOOR HINGE INT=POLISHED ALUMINUM INTERLOCK THINGE INT=POLISHED ALUMINUM INTERLOCK LEVER LTH=CHROME PLATED SPRING LOADED DOOR CATCH TRM=1" x 1" 304 POWDER COATED STEEL TRIM ANGLE

- 1. PASS THRU IS CONSTRUCTED OF A DOUBLE WALL COLD ROLL STEEL WITH A WHITE POWDER COATED FINISH 2. TRIM ANGLE IS SHIPPED LOOSE TO ALLOW FLEXIBILITY OF INSTALLATION
- 3. THE PASS THRU HAS MECHANICAL INTERLOCKS
- 5. WALL CUT OUT IS 5/8" LARGER THAN THE OUTSIDE DIMENSIONS OF THE PASS THRU
  6. THE I.D. DIMENSIONS SHOWN ON THE DRAWING REFLECT THE NET DOOR OPENING.
- 7. ALL SEAMS HAVE A CONTINOUS WELD