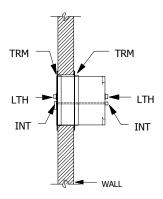

# PLAN VIEW

DR1=CLEAR ACRYLIC DOOR DR2=CLEAR ACRYLIC DOOR GSK=PEMKO S88W GASKET SEAL HNG=STAINLESS STEEL DOOR HINGE INT=POLISHED ALUMINUM INTERLOCK LEVER LTH=CHROME PLATED SPRING LOADED DOOR CATCH TRM=1" x 1" POWDER COATED STEEL TRIM ANGLE