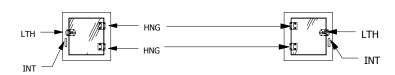

## **ELEVATION "B"**



#### **ELEVATION "A"**

DOOR NOT SHOWN TRIM NOT SHOWN

#### **ELEVATION "A"**

DOOR SHOWN

TRIM NOT SHOWN

## **ELEVATION "C"**

DOOR SHOWN

TRIM NOT SHOWN





# PLAN VIEW





DR1=CLEAR ACRYLIC DOOR DR2=CLEAR ACRYLIC DOOR GSK=PEMKO S88W GASKET SEAL HNG=STAINLESS STEEL DOOR HINGE INT=POLISHED ALUMINUM INTERLOCK LEVER LTH=CHROME PLATED SPRING LOADED DOOR CATCH TRM=1" x 1" POWDER COATED STEEL TRIM ANGLE



- 1. PASS THRU IS CONSTRUCTED OF A DOUBLE WALL COLD ROLL STEEL WITH A WHITE POWDER COATED FINISH
  2. TRIM ANGLE IS SHIPPED LOOSE TO ALLOW FLEXIBILITY OF INSTALLATION
- 3. THE PASS THRU HAS MECHANICAL INTERLOCKS
- 5. WALL CUT OUT IS 5/8" LARGER THAN THE OUTSIDE DIMENSIONS OF THE PASS THRU 6. THE I.D. DIMENSIONS SHOWN ON THE DRAWING REFLECT THE NET DOOR OPENING.
- 7. ALL SEAMS HAVE A CONTINOUS WELD



PO Box 427 Rancho Cucamonga, CA 91729-0427 Voice: (800) 913-0054 Fax: (909) 483-1801

| Drw# SPDP121212 | Title: PAINTED STEEL PASS THRU |
|------