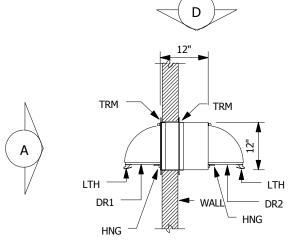

# PLAN VIEW

DR1=CLEAR ACRYLIC DOOR DR2=CLEAR ACRYLIC DOOR GSK=PEMKO S88W GASKET SEAL HNG=STAINLESS STEEL DOOR HINGE INT=POLISHED ALUMINUM INTERLOCK LEVER LTH=CHROME PLATED SPRING LOADED DOOR CATCH TRM=1" x 1" POWDER COATED STEEL TRIM ANGLE

- 1. PASS THRU IS CONSTRUCTED OF A DOUBLE WALL COLD ROLL STEEL WITH A WHITE POWDER COATED FINISH
  2. TRIM ANGLE IS SHIPPED LOOSE TO ALLOW FLEXIBILITY OF INSTALLATION
- 3. THE PASS THRU HAS MECHANICAL INTERLOCKS
- 5. WALL CUT OUT IS 5/8" LARGER THAN THE OUTSIDE DIMENSIONS OF THE PASS THRU 6. THE I.D. DIMENSIONS SHOWN ON THE DRAWING REFLECT THE NET DOOR OPENING.
- 7. ALL SEAMS HAVE A CONTINOUS WELD