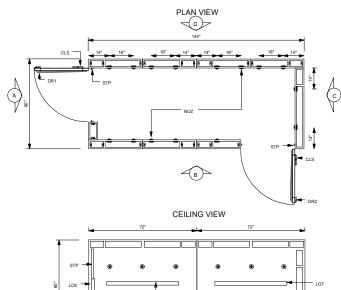

| LEGEND                                                                               |
|--------------------------------------------------------------------------------------|
| BLW=5HP DIRECT DRIVE PADDLE WHEEL BLOWER 1550 CFM @ 6" S.P.                          |
| CLS=COMMERCIAL DUTY DOOR CLOSER<br>DIS=NON-FUSED DISCONNECT SWITCH FOR CONTROL PANEL |
| EMO=EMERGENCY STOP SWITCH                                                            |
| DR1=CLEAR ANODIZED ALUMINUM FRAME DOOR (ENTRY END)                                   |
| DR2=CLEAR ANODIZED ALUMINUM FRAME DOOR (EXIT END)                                    |
| FL1=99.99% @ .3 MICRON HEPA FILTER                                                   |
| FLX=8" DIAMETER FLEX CONNECTION FOR RETURN AIR                                       |
| GLS=0.25" THICK CLEAR TEMPERED GLASS<br>GRI =RETURN AIR GRILLE                       |
| HNG=4.5" NICKEL PLATED BUTT HINGE                                                    |
| I GT=LED LIGHT FIXTURE                                                               |
| MOT=5HP DIRECT DRIVE OPEN DRIP PROOF MOTOR 3500 RPM                                  |
| NOZ=0.875" DIAMETER WHITE PLASTIC AIR NOZZLE ( 90 IN WALLS & 12 IN CEILING)          |
| PL1=HEPA FILTER PLENUM 0.60" THICK ALUMINUM CONSTRUCTION                             |
| PL2=RETURN AIR PLENUM 0.60" THICK ALUMINUM CONSTRUCTION                              |
| PNL=NEMA 1 ENLOSURE CONTROL PANEL<br>PRE=MERV 7 PANEL FILTER                         |
| SI V=SI FEVED PENETRATION THROUGH ROOF FOR INSTALLTION OF SPRINKER                   |
| STP=PEMKO #285CPK DOOR SEALS                                                         |
| SWP=PEMKO #307AV DOOR SWEEP                                                          |
|                                                                                      |

Notes:

- The control panel is recessed in mechanical wall on entry side of air shower.
  The air shower is shipped knock down into (8) walls, (2) roofs and (2) doors.
  The air shower is supplied with a sleeved penetration through the roof section for installation of a sprinkler head. Sprinkler is by others.
  The air shower does not come with a floor. It uses the existing floor.

PO Box 427 Rancho Cucamonga, CA 91729-0427 Voice: (800) 913-0054 Fax: (909) 483-1801

| Drw# TN60144RA | Title: MODEL "TN" AIR SHOWER |       |
|----------------|------------------------------|-------|
| Sheet:         | Project:                     | Date: |