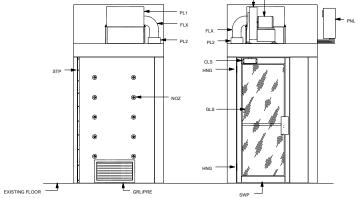

| LEGEND                                                                               |
|--------------------------------------------------------------------------------------|
| BLW=5HP DIRECT DRIVE PADDLE WHEEL BLOWER 1550 CFM @ 6" S.P.                          |
| CLS=COMMERCIAL DUTY DOOR CLOSER<br>DIS=NON-FUSED DISCONNECT SWITCH FOR CONTROL PANEL |
| EMO=EMERGENCY STOP SWITCH                                                            |
| DR1=CLEAR ANODIZED ALUMINUM FRAME DOOR (ENTRY END)                                   |
| DR2=CLEAR ANODIZED ALUMINUM FRAME DOOR (EXIT END)                                    |
| FL1=99.99% @ .3 MICRON HEPA FILTER                                                   |
| FLX=8" DIAMETER FLEX CONNECTION FOR RETURN AIR                                       |
| GLS=0.25" THICK CLEAR TEMPERED GLASS<br>GRI =RETURN AIR GRILLE                       |
| HNG=4.5" NICKEL PLATED BUTT HINGE                                                    |
| I GT=LED LIGHT FIXTURE                                                               |
| MOT=5HP DIRECT DRIVE OPEN DRIP PROOF MOTOR 3500 RPM                                  |
| NOZ=0.875" DIAMETER WHITE PLASTIC AIR NOZZLE ( 90 IN WALLS & 12 IN CEILING)          |
| PL1=HEPA FILTER PLENUM 0.60" THICK ALUMINUM CONSTRUCTION                             |
| PL2=RETURN AIR PLENUM 0.60" THICK ALUMINUM CONSTRUCTION                              |
| PNL=NEMA 1 ENLOSURE CONTROL PANEL<br>PRE=MERV 7 PANEL FILTER                         |
| SI V=SI FEVED PENETRATION THROUGH ROOF FOR INSTALLTION OF SPRINKER                   |
| STP=PEMKO #285CPK DOOR SEALS                                                         |
| SWP=PEMKO #307AV DOOR SWEEP                                                          |
|                                                                                      |

Notes:

- The control panel is recessed in mechanical wall on entry side of air shower.
  The air shower is shipped knock down into (8) walls, (2) roofs and (2) doors.
  The air shower is supplied with a sleeved penetration through the roof section for installation of a sprinkler head. Sprinkler is by others.
  The air shower does not come with a floor. It uses the existing floor.