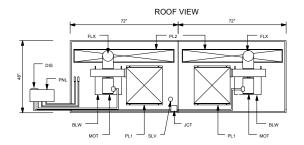

| LEGEND                                                                               |
|--------------------------------------------------------------------------------------|
| BLW=5HP DIRECT DRIVE PADDLE WHEEL BLOWER 1550 CFM @ 6" S.P.                          |
| CLS=COMMERCIAL DUTY DOOR CLOSER<br>DIS=NON-FUSED DISCONNECT SWITCH FOR CONTROL PANEL |
| EMO=EMERGENCY STOP SWITCH                                                            |
| DR1=CLEAR ANODIZED ALUMINUM FRAME DOOR (ENTRY END)                                   |
| DR2=CLEAR ANODIZED ALUMINUM FRAME DOOR (EXIT END)                                    |
| FL1=99.99% @ .3 MICRON HEPA FILTER                                                   |
| FLX=8" DIAMETER FLEX CONNECTION FOR RETURN AIR                                       |
| GLS=0.25" THICK CLEAR TEMPERED GLASS<br>GRI =RETURN AIR GRILLE                       |
| HNG=4.5" NICKEL PLATED BUTT HINGE                                                    |
| I GT=LED LIGHT FIXTURE                                                               |
| MOT=5HP DIRECT DRIVE OPEN DRIP PROOF MOTOR 3500 RPM                                  |
| NOZ=0.875" DIAMETER WHITE PLASTIC AIR NOZZLE ( 90 IN WALLS & 12 IN CEILING)          |
| PL1=HEPA FILTER PLENUM 0.60" THICK ALUMINUM CONSTRUCTION                             |
| PL2=RETURN AIR PLENUM 0.60" THICK ALUMINUM CONSTRUCTION                              |
| PNL=NEMA 1 ENLOSURE CONTROL PANEL<br>PRE=MERV 7 PANEL FILTER                         |
| SI V=SI FEVED PENETRATION THROUGH ROOF FOR INSTALLTION OF SPRINKER                   |
| STP=PEMKO #285CPK DOOR SEALS                                                         |
| SWP=PEMKO #307AV DOOR SWEEP                                                          |
|                                                                                      |

Notes:

- The control panel is recessed in mechanical wall on entry side of air shower.
  The air shower is shipped knock down into (8) walls, (2) roofs and (2) doors.
  The air shower is supplied with a sleeved penetration through the roof section for installation of a sprinkler head. Sprinkler is by others.
  The air shower does not come with a floor. It uses the existing floor.