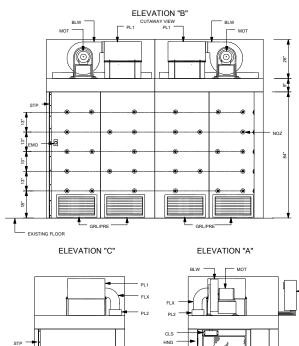

| LEGEND                                                                               |
|--------------------------------------------------------------------------------------|
| BLW=5HP DIRECT DRIVE PADDLE WHEEL BLOWER 1550 CFM @ 6" S.P.                          |
| CLS=COMMERCIAL DUTY DOOR CLOSER<br>DIS=NON-FUSED DISCONNECT SWITCH FOR CONTROL PANEL |
| EMO=EMERGENCY STOP SWITCH                                                            |
| DR1=CLEAR ANODIZED ALUMINUM FRAME DOOR (ENTRY END)                                   |
| DR2=CLEAR ANODIZED ALUMINUM FRAME DOOR (EXIT END)                                    |
| FL1=99.99% @ .3 MICRON HEPA FILTER                                                   |
| FLX=8" DIAMETER FLEX CONNECTION FOR RETURN AIR                                       |
| GLS=0.25" THICK CLEAR TEMPERED GLASS<br>GRI =RETURN AIR GRILLE                       |
| HNG=4.5" NICKEL PLATED BUTT HINGE                                                    |
| I GT=LED LIGHT FIXTURE                                                               |
| MOT=5HP DIRECT DRIVE OPEN DRIP PROOF MOTOR 3500 RPM                                  |
| NOZ=0.875" DIAMETER WHITE PLASTIC AIR NOZZLE ( 90 IN WALLS & 12 IN CEILING)          |
| PL1=HEPA FILTER PLENUM 0.60" THICK ALUMINUM CONSTRUCTION                             |
| PL2=RETURN AIR PLENUM 0.60" THICK ALUMINUM CONSTRUCTION                              |
| PNL=NEMA 1 ENLOSURE CONTROL PANEL<br>PRE=MERV 7 PANEL FILTER                         |
| SI V=SI FEVED PENETRATION THROUGH ROOF FOR INSTALLTION OF SPRINKER                   |
| STP=PEMKO #285CPK DOOR SEALS                                                         |
| SWP=PEMKO #307AV DOOR SWEEP                                                          |
|                                                                                      |

Notes:

- The control panel is recessed in mechanical wall on entry side of air shower.
  The air shower is shipped knock down into (8) walls, (2) roofs and (2) doors.
  The air shower is supplied with a sleeved penetration through the roof section for installation of a sprinkler head. Sprinkler is by others.
  The air shower does not come with a floor. It uses the existing floor.