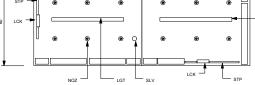

| LEGEND                                                                               |
|--------------------------------------------------------------------------------------|
| BLW=5HP DIRECT DRIVE PADDLE WHEEL BLOWER 1550 CFM @ 6" S.P.                          |
| CLS=COMMERCIAL DUTY DOOR CLOSER<br>DIS=NON-FUSED DISCONNECT SWITCH FOR CONTROL PANEL |
| EMO=EMERGENCY STOP SWITCH                                                            |
| DR1=CLEAR ANODIZED ALUMINUM FRAME DOOR (ENTRY END)                                   |
| DR2=CLEAR ANODIZED ALUMINUM FRAME DOOR (EXIT END)                                    |
| FL1=99.99% @ .3 MICRON HEPA FILTER                                                   |
| FLX=8" DIAMETER FLEX CONNECTION FOR RETURN AIR                                       |
| GLS=0.25" THICK CLEAR TEMPERED GLASS<br>GRI =RETURN AIR GRILLE                       |
| HNG=4.5" NICKEL PLATED BUTT HINGE                                                    |
| I GT=LED LIGHT FIXTURE                                                               |
| MOT=5HP DIRECT DRIVE OPEN DRIP PROOF MOTOR 3500 RPM                                  |
| NOZ=0.875" DIAMETER WHITE PLASTIC AIR NOZZLE ( 90 IN WALLS & 12 IN CEILING)          |
| PL1=HEPA FILTER PLENUM 0.60" THICK ALUMINUM CONSTRUCTION                             |
| PL2=RETURN AIR PLENUM 0.60" THICK ALUMINUM CONSTRUCTION                              |
| PNL=NEMA 1 ENLOSURE CONTROL PANEL<br>PRE=MERV 7 PANEL FILTER                         |
| SI V=SI FEVED PENETRATION THROUGH ROOF FOR INSTALLTION OF SPRINKER                   |
| STP=PEMKO #285CPK DOOR SEALS                                                         |
| SWP=PEMKO #307AV DOOR SWEEP                                                          |
|                                                                                      |

Notes:

- The control panel is recessed in mechanical wall on entry side of air shower.
  The air shower is shipped knock down into (8) walls, (2) roofs and (2) doors.
  The air shower is supplied with a sleeved penetration through the roof section for installation of a sprinkler head. Sprinkler is by others.
  The air shower does not come with a floor. It uses the existing floor.