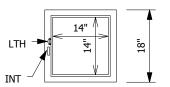

### **LEGEND**

DR1=CLEAR ACRYLIC DOOR
DR2=CLEAR ACRYLIC DOOR
GSK=PEMKO S88W GASKET SEAL
HNG=STAINLESS STEEL LIFT OFFHINGE
INT=POLISHED ALUMINUM INTERLOCK LEVER
LTH=CHROME PLATED SPRING LOADED DOOR CATCH
TRM=1" x 1" 304 STAINLESS STEEL ANGLE