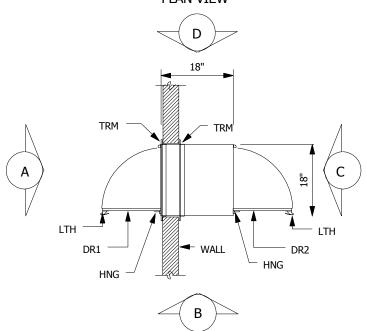

# **ELEVATION "B"**

# TRM TRM LTH LTH INT WALL

# PLAN VIEW

### **LEGEND**

DR1=CLEAR ACRYLIC DOOR
DR2=CLEAR ACRYLIC DOOR
GSK=PEMKO S88W GASKET SEAL
HNG=STAINLESS STEEL LIFT OFFHINGE
INT=POLISHED ALUMINUM INTERLOCK LEVER
LTH=CHROME PLATED SPRING LOADED DOOR CATCH
TRM=1" x 1" 304 STAINLESS STEEL ANGLE

### NOTES:

- 1. PASS THRU IS CONSTRUCTED OF A SINGLE WALL 304 STAINLESS STEEL WITH A #4 BRUSHED FINISH
- 2. TRIM ANGLE IS SHIPPED LOOSE TO ALLOW FLEXIBILITY OF INSTALLATION
- 3. THE PASS THRU HAS MECHANICAL INTERLOCKS
- 5. WALL CUT OUT IS 5/8" LARGER THAN THE OUTSIDE DIMENSIONS OF THE PASS THRU
- 6. THE I.D. DIMENSIONS SHOWN ON THE DRAWING REFLECT THE NET DOOR OPENING.
- 7. ALL SEAMS HAVE A CONTINOUS WELD AND ARE GROUND SMOOTH TO MATCH THE #4 FINISH