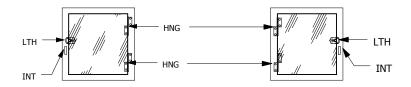

# **ELEVATION "A"**

DOOR NOT SHOWN
TRIM NOT SHOWN

# **ELEVATION "A"**

DOOR SHOWN
TRIM NOT SHOWN

# **ELEVATION "C"**

DOOR SHOWN
TRIM NOT SHOWN

### **LEGEND**

DR1=CLEAR ACRYLIC DOOR
DR2=CLEAR ACRYLIC DOOR
GSK=PEMKO S88W GASKET SEAL
HNG=STAINLESS STEEL LIFT OFFHINGE
INT=POLISHED ALUMINUM INTERLOCK LEVER
LTH=CHROME PLATED SPRING LOADED DOOR CATCH
TRM=1" x 1" 304 STAINLESS STEEL ANGLE