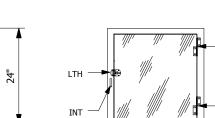

# **ELEVATION "A"**

DOOR NOT SHOWN

TRIM NOT SHOWN

20"

20"

LTH

INT

А

### **ELEVATION "A"**

DOOR SHOWN TRIM NOT SHOWN