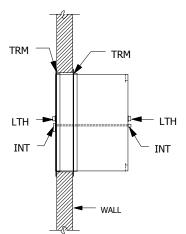

#### TRIM NOT SHOWN

WALL

В

Ľ#

LEGEND

NOTES:

DR1=CLEAR ACRYLIC DOOR DR2=CLEAR ACRYLIC DOOR GSK=PEMKO S88W GASKET SEAL HNG=STAINLESS STEEL LIFT OFF DOOR HINGE INT=POLISHED ALUMINUM INTERLOCK LEVER LTH=CHROME PLATED SPRING LOADED DOOR CATCH TRM=1.5" x 1.5" 304 POWDER COATED STEEL ANGLE

С

LTH

24"

DR2

HNG

PO Box 427 Rancho Cucamonga, CA 91729-0427 Voice: (800) 913-0054 Fax: (909) 483-1801

1. PASS THRU IS CONSTRUCTED OF A SINGLE WALL COLD ROLL STEEL WITH A WHITE POWDER COATED FINISH 2. TRIM ANGLE IS SHIPPED LOOSE TO ALLOW FLEXIBILITY OF INSTALLATION

- 3. THE PASS THRU HAS MECHANICAL INTERLOCKS
- 5. WALL CUT OUT IS 5/8" LARGER THAN THE OUTSIDE DIMENSIONS OF THE PASS THRU
- THE LD. DIMENSIONS SHOWN ON THE DRAWING REFLECT THE NET DOOR OPENING.
  ALL SEAMS HAVE A CONTINOUS WELD