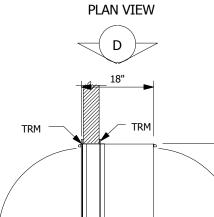

#### TRIM NOT SHOWN

WALL

В

Ľ#

LEGEND

NOTES:

DR1=CLEAR ACRYLIC DOOR DR2=CLEAR ACRYLIC DOOR GSK=PEMKO S88W GASKET SEAL HNG=STAINLESS STEEL LIFT OFF DOOR HINGE INT=POLISHED ALUMINUM INTERLOCK LEVER LTH=CHROME PLATED SPRING LOADED DOOR CATCH TRM=1.5" x 1.5" 304 POWDER COATED STEEL ANGLE

С

LTH

24"

DR2

HNG

PO Box 427 Rancho Cucamonga, CA 91729-0427 Voice: (800) 913-0054 Fax: (909) 483-1801

1. PASS THRU IS CONSTRUCTED OF A SINGLE WALL COLD ROLL STEEL WITH A WHITE POWDER COATED FINISH 2. TRIM ANGLE IS SHIPPED LOOSE TO ALLOW FLEXIBILITY OF INSTALLATION

- 3. THE PASS THRU HAS MECHANICAL INTERLOCKS
- 5. WALL CUT OUT IS 5/8" LARGER THAN THE OUTSIDE DIMENSIONS OF THE PASS THRU
- THE LD. DIMENSIONS SHOWN ON THE DRAWING REFLECT THE NET DOOR OPENING.
  ALL SEAMS HAVE A CONTINOUS WELD