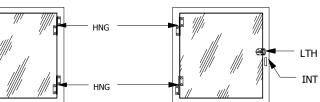

# ELEVATION "B"



# **ELEVATION "A"**

DOOR NOT SHOWN

TRIM NOT SHOWN

20"

20"

LTH

INT

А

LTH

DR1

HNG

### **ELEVATION "A"**

DOOR SHOWN TRIM NOT SHOWN

# ELEVATION "C"

DOOR SHOWN

#### TRIM NOT SHOWN







WALL

В

Ľ#

LEGEND

NOTES:

DR1=CLEAR ACRYLIC DOOR DR2=CLEAR ACRYLIC DOOR GSK=PEMKO S88W GASKET SEAL HNG=STAINLESS STEEL LIFT OFF DOOR HINGE INT=POLISHED ALUMINUM INTERLOCK LEVER LTH=CHROME PLATED SPRING LOADED DOOR CATCH TRM=1.5" x 1.5" 304 POWDER COATED STEEL ANGLE



С

LTH

24"

DR2

HNG

PO Box 427 Rancho Cucamonga, CA 91729-0427 Voice: (800) 913-0054 Fax: (909) 483-1801

1. PASS THRU IS CONSTRUCTED OF A SINGLE WALL COLD ROLL STEEL WITH A WHITE POWDER COATED FINISH 2. TRIM ANGLE IS SHIPPED LOOSE TO ALLOW FLEXIBILITY OF INSTALLATION

- 3. THE PASS THRU HAS MECHANICAL INTERLOCKS
- 5. WALL CUT OUT IS 5/8" LARGER THAN THE OUTSIDE DIMENSIONS OF THE PASS THRU
- THE LD. DIMENSIONS SHOWN ON THE DRAWING REFLECT THE NET DOOR OPENING.
  ALL SEAMS HAVE A CONTINOUS WELD