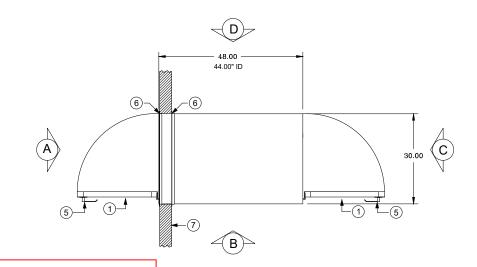

# **ELEVATION "B"** 4)-42.00

**ELEVATION "A"** 

**ELEVATION "A"** 

# LEGEND

- 1 = 304 STAINLESS STEEL DOOR WITH 0.25" TEMPERED GLASS VISION PANEL
- 2 = PEMKO S88BL GASKET SEAL
- 3 = 304 STAINLESS STEEL BUTT HINGE

- 5 = 304 STAINLESS STEEL DOOR LATCH
  6 = 1.5" x 1.5" 316 STAINLESS STEEL ANGLE WITH A #4 BRUSHED FINISH
- 7 = EXISTING WALL

- NOTES:

  1. PASS THRU IS CONSTRUCTED OF A DOUBLE WALL 304 STAINLESS STEEL WITH A #4 BRUSHED FINISH

  2. TRIM ANGLE IS SHIPPED LOOSE TO ALLOW FLEXIBILITY OF INSTALLATION

  3. THE PASS THRU HAS MECHANICAL INTERLOCKS

  4. WALL OUT OUT IS 5/6" LARGER THAN THE OUTSIDE DIMENSIONS OF THE PASS THRU

  5. THELD DIMENSIONS OF THE PASS THRU

  6. THELD DIMENSIONS OF THE PASS THRU

- 5. THE I.D. DIMENSION SHOWN ON THE DRAWING REFLECTS THE CLEAR DOOR OPENING
  6. ALL SEAMS HAVE A CONTINUOUS WELD AND ARE GROUND SMOOTH TO MATCH THE #4 FINISH
  7. THE PASS THRU DOES NOT HAVE A FLOOR, IT USES THE EXISTING FLOOR.