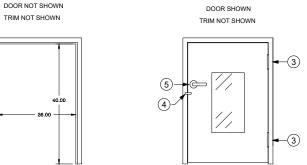

# **ELEVATION "C"** DOOR SHOWN

TRIM NOT SHOWN (3)-

3

# LEGEND

- 1 = 304 STAINLESS STEEL DOOR WITH 0.25" TEMPERED GLASS VISION PANEL
- 2 = PEMKO S88BL GASKET SEAL
- 3 = 304 STAINLESS STEEL BUTT HINGE

- 5 = 304 STAINLESS STEEL DOOR LATCH
  6 = 1.5" x 1.5" 316 STAINLESS STEEL ANGLE WITH A #4 BRUSHED FINISH
- 7 = EXISTING WALL